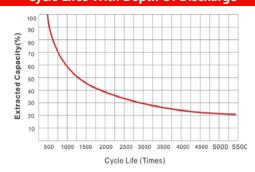

|  |
| ·                       | -10°C / 14°F    | 65%                                                                                                                                                         |  |
| Charge Method           |                 | Please refer to the "Charge Characteristics (25°C)" below                                                                                                   |  |
| Monthly Self Discharge  |                 | <3%, TNE series stored at 25°C require a supplementary charge every six months, the charging interval would shrink when the ambient temperature went higher |  |

#### **Performance Curve**

# Discharge Characteristics (25°C)



## **Cycle Lifes With Depth Of Discharge**



# **Charge Characteristics (25℃)**



## **Self-Discharge Characteristics**



Tianneng Battery Group Co., Ltd. Changxing Tianying Import & Export Co., Ltd. www.tiannenggroup.com Version: V1.2 Release Date: 2018.1.1