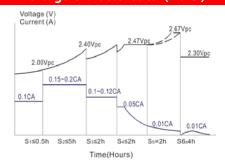

|  |
| ·                       | -10°C / 14°F    | 65%                                                                                                                                                         |  |
| Charge Method           |                 | Please refer to the "Charge Characteristics (25°C)" below                                                                                                   |  |
| Monthly Self Discharge  |                 | <3%, TNE series stored at 25°C require a supplementary charge every six months, the charging interval would shrink when the ambient temperature went higher |  |

#### **Performance Curve**

# Discharge Characteristics (25°C)



## **Cycle Lifes With Depth Of Discharge**



# **Charge Characteristics (25℃)**



## **Self-Discharge Characteristics**



Tianneng Battery Group Co., Ltd. Changxing Tianying Import & Export Co., Ltd. www.tiannenggroup.com Version: V1.2 Release Date: 2018.1.1