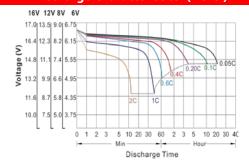

|  |
| ·                       | -10°C / 14°F    | 65%                                                                                                                                                         |  |
| Charge Method           |                 | Please refer to the "Charge Characteristics (25°C)" below                                                                                                   |  |
| Monthly Self Discharge  |                 | <3%, TNE series stored at 25°C require a supplementary charge every six months, the charging interval would shrink when the ambient temperature went higher |  |

#### **Performance Curve**

# Discharge Characteristics (25°C)



## **Cycle Lifes With Depth Of Discharge**



# **Charge Characteristics (25℃)**



## **Self-Discharge Characteristics**



Tianneng Battery Group Co., Ltd. Changxing Tianying Import & Export Co., Ltd. www.tiannenggroup.com Version: V1.2 Release Date: 2018.1.1