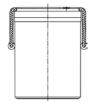

#### Dimension

Unit:mm

Length $260\pm2mm$ /10.24inchWidth $168\pm2mm$ /6.61inchContainer Height $210\pm2mm$ /8.27inchTotal Height $210\pm2mm$ /8.27inch

ISO9001

ISO14001 OHSAS18001