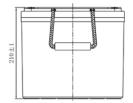

#### Dimension

Unit:mm

Length $260\pm2mm$ /10.24inchWidth $168\pm2mm$ /6.61inchContainer Height $210\pm2mm$ /8.27inchTotal Height $210\pm2mm$ /8.27inch

ISO9001

ISO14001 OHSAS18001