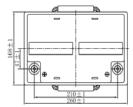

#### Dimension

Unit:mm

Length $260\pm2mm$ /10.24inchWidth $168\pm2mm$ /6.61inchContainer Height $210\pm2mm$ /8.27inchTotal Height $210\pm2mm$ /8.27inch

ISO9001

ISO14001 OHSAS18001