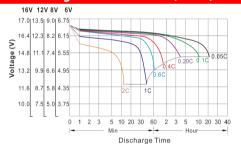

|
|                                        | -10°C / 14°F    | 65%                                                                                                                                                         |
| Charge Method                          |                 | Please refer to the "Charge Characteristics (25°C)" below                                                                                                   |
| Monthly Self Discharge                 |                 | <3%, TNE series stored at 25°C require a supplementary charge every six months, the charging interval would shrink when the ambient temperature went higher |

### **Performance Curve**

### **Discharge Characteristics (25℃)**



### **Cycle Lifes With Depth Of Discharge**



#### Charge Characteristics (25°C)



### **Self-Discharge Characteristics**



neng Battery Group Co., Ltd. Changxing Tianying Import & Export Co., Ltd.