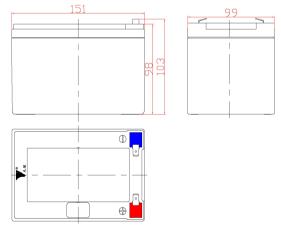

#### Dimension

Unit:mm

ISO9001

Terminal

Unit:mm
Terminal Type: T2-1

Weight

4.3kg 9.48lbs

T2-1

This document is subject to change without prior notification

Tianneng Battery Group Co., Ltd.

Changxing Tianying Import & Export Co., Ltd