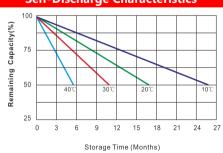

### **Self-Discharge Characteristics**

neng Battery Group Co., Ltd. Changxing Tianying Import & Export Co., Ltd.

## **TNE12-15**

| Specificaion                           |                 |                                                                                                                                                             |
|----------------------------------------|-----------------|-------------------------------------------------------------------------------------------------------------------------------------------------------------|
| Nominal Voltage                        |                 | 12V                                                                                                                                                         |
| Nominal Capacity                       |                 | 15Ah                                                                                                                                                        |
| Rated<br>Capacity<br>(25°C)            | C20(1.80V/cell) | 15Ah                                                                                                                                                        |
|                                        | C10(1.80V/cell) | 14Ah                                                                                                                                                        |
|                                        | C5(1.75V/cell)  | 13Ah                                                                                                                                                        |
| Container Material                     |                 | ABS (Flame-retardant ABSUL94-V0 is optional)                                                                                                                |
| Operating<br>Temperature<br>Range      | Discharge       | -20 ~ +50°C                                                                                                                                                 |
|                                        | Charge          | 0 ~ +40°C                                                                                                                                                   |
|                                        | Storage         | -15 ~ +40°C                                                                                                                                                 |
| Capacity<br>Effected by<br>Temperature | 40°C / 104°F    | 106%                                                                                                                                                        |
|                                        | 25°C / 77°F     | 100%                                                                                                                                                        |
|                                        | 0°C / 32°F      | 86%                                                                                                                                                         |
|                                        | -10°C / 14°F    | 65%                                                                                                                                                         |
| Charge Method                          |                 | Please refer to the "Charge Characteristics (25°C)" below                                                                                                   |
| Monthly Self Discharge                 |                 | <3%, TNE series stored at 25°C require a supplementary charge every six months, the charging interval would shrink when the ambient temperature went higher |