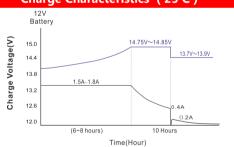

#### Charge Characteristics (25°C)

## **TNE12-15**

| Specificaion                           |                 |                                                                                                                                                             |
|----------------------------------------|-----------------|-------------------------------------------------------------------------------------------------------------------------------------------------------------|
| Nominal Voltage                        |                 | 12V                                                                                                                                                         |
| Nominal Capacity                       |                 | 15Ah                                                                                                                                                        |
| Rated<br>Capacity<br>(25°C)            | C20(1.80V/cell) | 15Ah                                                                                                                                                        |
|                                        | C10(1.80V/cell) | 14Ah                                                                                                                                                        |
|                                        | C5(1.75V/cell)  | 13Ah                                                                                                                                                        |
| Container Material                     |                 | ABS (Flame-retardant ABSUL94-V0 is optional)                                                                                                                |
| Operating<br>Temperature<br>Range      | Discharge       | -20 ~ +50°C                                                                                                                                                 |
|                                        | Charge          | 0 ~ +40°C                                                                                                                                                   |
|                                        | Storage         | -15 ~ +40°C                                                                                                                                                 |
| Capacity<br>Effected by<br>Temperature | 40°C / 104°F    | 106%                                                                                                                                                        |
|                                        | 25°C / 77°F     | 100%                                                                                                                                                        |
|                                        | 0°C / 32°F      | 86%                                                                                                                                                         |
|                                        | -10°C / 14°F    | 65%                                                                                                                                                         |
| Charge Method                          |                 | Please refer to the "Charge Characteristics (25°C)" below                                                                                                   |
| Monthly Self Discharge                 |                 | <3%, TNE series stored at 25°C require a supplementary charge every six months, the charging interval would shrink when the ambient temperature went higher |