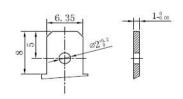

Terminal

Unit:mm
Terminal Type: T2-1

Weight

4.3kg 9.48lbs

T2-1

This document is subject to change without prior notification

Tianneng Battery Group Co., Ltd.

Changxing Tianying Import & Export Co., Ltd