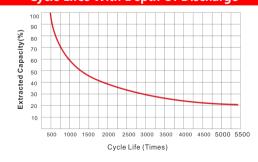

|
|                                        | -10°C / 14°F    | 65%                                                                                                                                                         |
| Charge Method                          |                 | Please refer to the "Charge Characteristics (25°C)" below                                                                                                   |
| Monthly Self Discharge                 |                 | <3%, TNE series stored at 25°C require a supplementary charge every six months, the charging interval would shrink when the ambient temperature went higher |

### **Performance Curve**

### **Discharge Characteristics (25℃)**



### **Cycle Lifes With Depth Of Discharge**



#### Charge Characteristics (25°C)



### **Self-Discharge Characteristics**



neng Battery Group Co., Ltd. Changxing Tianying Import & Export Co., Ltd.