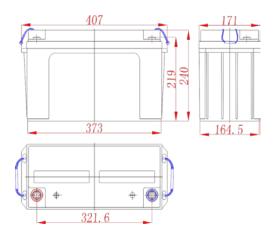

#### Dimension

#### Unit:mm

| Length           | 407±2mm | / | 16.02inch |
|------------------|---------|---|-----------|
| Width            | 171±2mm | / | 6.73inch  |
| Container Height | 240±2mm | / | 9.45inch  |
| Total Height     | 240±2mm | / | 9.45inch  |

| -                      |                                                                                                                                                                                                                                                                                                                                                                                                                                                                                                                                                                                                                                                                                                                                                                                                                                                                                                                                                                                                                                                                                                                                                                                                                                                                                                                                                                                                                                                                                                                                                                                                                                                                                                                                                                                                                                                                                                                                                                                                                                                                                                        |
|------------------------|--------------------------------------------------------------------------------------------------------------------------------------------------------------------------------------------------------------------------------------------------------------------------------------------------------------------------------------------------------------------------------------------------------------------------------------------------------------------------------------------------------------------------------------------------------------------------------------------------------------------------------------------------------------------------------------------------------------------------------------------------------------------------------------------------------------------------------------------------------------------------------------------------------------------------------------------------------------------------------------------------------------------------------------------------------------------------------------------------------------------------------------------------------------------------------------------------------------------------------------------------------------------------------------------------------------------------------------------------------------------------------------------------------------------------------------------------------------------------------------------------------------------------------------------------------------------------------------------------------------------------------------------------------------------------------------------------------------------------------------------------------------------------------------------------------------------------------------------------------------------------------------------------------------------------------------------------------------------------------------------------------------------------------------------------------------------------------------------------------|
|                        |                                                                                                                                                                                                                                                                                                                                                                                                                                                                                                                                                                                                                                                                                                                                                                                                                                                                                                                                                                                                                                                                                                                                                                                                                                                                                                                                                                                                                                                                                                                                                                                                                                                                                                                                                                                                                                                                                                                                                                                                                                                                                                        |
| Vigit Performance Medi |                                                                                                                                                                                                                                                                                                                                                                                                                                                                                                                                                                                                                                                                                                                                                                                                                                                                                                                                                                                                                                                                                                                                                                                                                                                                                                                                                                                                                                                                                                                                                                                                                                                                                                                                                                                                                                                                                                                                                                                                                                                                                                        |
|                        | Image: Second |