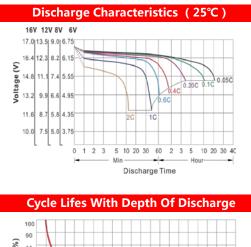

#### Performance Curve

Self-Discharge Characteristics

| Tianneng Battery Group Co., Ltd.                                                                                       | Changxing Tianying Import & Export Co., Ltd. | www.tiannenggroup.com | Version:                          | V1.2        | Release Date:              | 2018.1.1   |
|------------------------------------------------------------------------------------------------------------------------|----------------------------------------------|-----------------------|-----------------------------------|-------------|----------------------------|------------|
| @2016 All right reserved by Tianneng Group; Trademarks and logos are the property of Tianneng Group and its affiliates |                                              |                       | No.18th, Baoqiao Road, Huaxi Indu | strial Zone | of Changxing County, Zheji | ang, China |