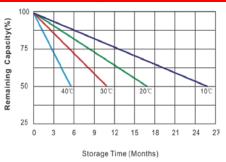

#### Performance Curve

Self-Discharge Characteristics

| Tianneng Battery Group Co., Ltd.                                                                                       | Changxing Tianying Import & Export Co., Ltd. | www.tiannenggroup.com | Version:                          | V1.2        | Release Date:              | 2018.1.1   |
|------------------------------------------------------------------------------------------------------------------------|----------------------------------------------|-----------------------|-----------------------------------|-------------|----------------------------|------------|
| @2016 All right reserved by Tianneng Group; Trademarks and logos are the property of Tianneng Group and its affiliates |                                              |                       | No.18th, Baoqiao Road, Huaxi Indu | strial Zone | of Changxing County, Zheji | ang, China |