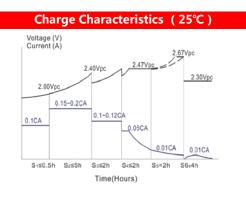

### **TNE12-150**

| Nominal Volta                          | ige             | 12V                                                                                                                                                         |
|----------------------------------------|-----------------|-------------------------------------------------------------------------------------------------------------------------------------------------------------|
| Nominal Capacity                       |                 | 150Ah                                                                                                                                                       |
| Rated                                  | C20(1.80V/cell) | 150Ah                                                                                                                                                       |
| Capacity<br>(25°C)                     | C10(1.80V/cell) | 136Ah                                                                                                                                                       |
|                                        | C5(1.75V/cell)  | 128Ah                                                                                                                                                       |
| Container Material                     |                 | ABS (Flame-retardant ABSUL94-V0 is optional)                                                                                                                |
| Operating                              | Discharge       | -20 ~ +50°C                                                                                                                                                 |
| Temperature<br>Range                   | Charge          | 0 ~ +40°C                                                                                                                                                   |
|                                        | Storage         | -15 ~ +40°C                                                                                                                                                 |
| Capacity<br>Effected by<br>Temperature | 40°C / 104°F    | 106%                                                                                                                                                        |
|                                        | 25°C / 77°F     | 100%                                                                                                                                                        |
|                                        | 0°C / 32°F      | 86%                                                                                                                                                         |
|                                        | -10°C / 14°F    | 65%                                                                                                                                                         |
| Charge Method                          |                 | Please refer to the "Charge Characteristics (25°C) " below                                                                                                  |
| Monthly Self Discharge                 |                 | <3%, TNE series stored at 25°C require a supplementary charge every six months, the charging interval would shrink when the ambient temperature went higher |

#### Performance Curve

Self-Discharge Characteristics

| Tianneng Battery Group Co., Ltd.                                                                                       | Changxing Tianying Import & Export Co., Ltd. | www.tiannenggroup.com | Version:                          | V1.2        | Release Date:              | 2018.1.1   |
|------------------------------------------------------------------------------------------------------------------------|----------------------------------------------|-----------------------|-----------------------------------|-------------|----------------------------|------------|
| @2016 All right reserved by Tianneng Group; Trademarks and logos are the property of Tianneng Group and its affiliates |                                              |                       | No.18th, Baoqiao Road, Huaxi Indu | strial Zone | of Changxing County, Zheji | ang, China |