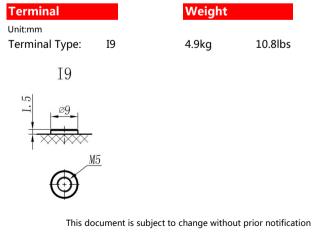

e the strength of battery (Flame-retardant ABSUL94-V0 is optional)

#### Dimension

### Unit:mm

| 151±2mm | /                 | 5.94inch                                        |
|---------|-------------------|-------------------------------------------------|
| 99±2mm  | /                 | 3.9inch                                         |
| 107±2mm | /                 | 4.21 inch                                       |
| 110±2mm | /                 | 4.33inch                                        |
|         | 99±2mm<br>107±2mm | 151±2mm /<br>99±2mm /<br>107±2mm /<br>110±2mm / |







#### Application

- Electric tools or toys
- Electric Bicycle/Tricycle
- Golf trolleys and golf cart
- Patrol carElectric Sight-seeing Tour Bus
- Sweeper
- Wheelchairs
- Lawn mowers
- Illumination light



 Tianneng Battery Group Co., Ltd.
 Changxing Tianying Import & Export Co., Ltd.
 www.tiannenggroup.com
 Version:
 V1.1
 Release Date:
 2017.3.1

 @2016 All right reserved by Tianneng Group;
 Trademarks and logos are the property of Tianneng Group and its affiliates
 No.18th, Baoqiao Road, Huaxi Industrial Zone of Changxing County, Zhejiang, China





**Energy Storage Battery** 

**Reserve Battery** 

Specificaion

Motorcycle Battery



## **TNE12-17**

| Nominal Voltage                        |                 | 12V                                                                                                                                                         |  |  |  |
|----------------------------------------|-----------------|----------------------------------------------------