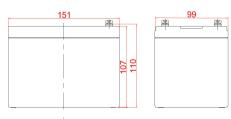

#### Dimension

### Unit:mm

| 151±2mm | /                 | 5.94inch                                        |
|---------|-------------------|-------------------------------------------------|
| 99±2mm  | /                 | 3.9inch                                         |
| 107±2mm | /                 | 4.21 inch                                       |
| 110±2mm | /                 | 4.33inch                                        |
|         | 99±2mm<br>107±2mm | 151±2mm /<br>99±2mm /<br>107±2mm /<br>110±2mm / |