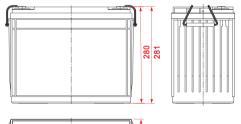

#### Dimension

### Unit:mm

| Length           | 339±2mm | 1 | 13.35inch |
|------------------|---------|---|-----------|
| Width            | 172±2mm | / | 6.77inch  |
| Container Height | 280±2mm | / | 11.02inch |
| Total Height     | 281±2mm | / | 11.06inch |