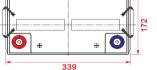

### Unit:mm

| Length           | 339±2mm | 1 | 13.35inch |
|------------------|---------|---|-----------|
| Width            | 172±2mm | / | 6.77inch  |
| Container Height | 280±2mm | / | 11.02inch |
| Total Height     | 281±2mm | / | 11.06inch |

Terminal

- Wheelchairs
- Lawn mowers
- Illumination light

| Unit:mm<br>Terminal Type: | 17       |
|---------------------------|----------|
|                           | <u>8</u> |

| Weight |      |
|--------|------|
|        |      |
| 45kg   | 99.2 |