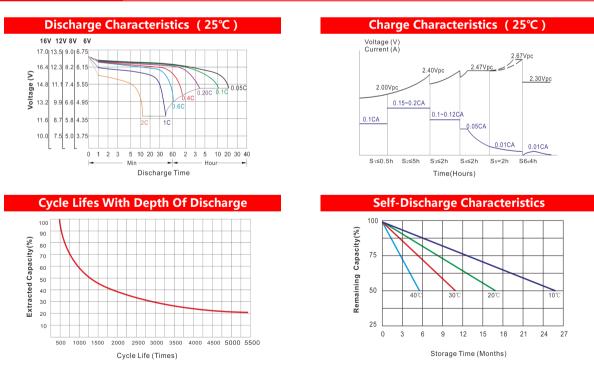

#### Performance Curve

| Tianneng Battery Group Co., Ltd.                                                                                       | Changxing Tianying Import & Export Co., Ltd. | www.tiannenggroup.com | Version:                         | V1.1          | Release Date:               | 2017.3.1     |
|------------------------------------------------------------------------------------------------------------------------|----------------------------------------------|-----------------------|----------------------------------|---------------|-----------------------------|--------------|
| @2016 All right reserved by Tianneng Group; Trademarks and logos are the property of Tianneng Group and its affiliates |                                              |                       | No.18th, Baoqiao Road, Huaxi Ind | lustrial Zone | e of Changxing County, Zhej | jiang, China |

## **TNE12-170**

| Nominal Volta           | ige             | 12V                                                                                                                                                         |
|-------------------------|-----------------|-------------------------------------------------------------------------------------------------------------------------------------------------------------|
| Nominal Capa            | city            | 168.3Ah                                                                                                                                                     |
| Rated                   | C20(1.80V/cell) | 168.3Ah                                                                                                                                                     |
| Capacity                | C10(1.80V/cell) | 153Ah                                                                                                                                                       |
| (25°C)                  | C5(1.75V/cell)  | 144Ah                                                                                                                                                       |
| Container Material      |                 | ABS (Flame-retardant ABSUL94-V0 is optional)                                                                                                                |
| Operating               | Discharge       | -20 ~ +50°C                                                                                                                                                 |
| Temperature             | Charge          | 0 ~ +40°C                                                                                                                                                   |
| Range                   | Storage         | -15 ~ +40°C                                                                                                                                                 |
| Conseitu                | 40°C / 104°F    | 106%                                                                                                                                                        |
| Capacity<br>Effected by | 25°C / 77°F     | 100%                                                                                                                                                        |
| Temperature             | 0°C / 32°F      | 86%                                                                                                                                                         |
| remperature             | -10°C / 14°F    | 65%                                                                                                                                                         |
| Charge Method           |                 | Please refer to the "Charge Characteristics (25°C) " below                                                                                                  |
| Monthly Self Discharge  |                 | <3%, TNE series stored at 25°C require a supplementary charge every six months, the charging interval would shrink when the ambient temperature went higher |