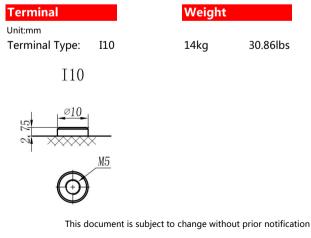

#### Dimension

### Unit:mm

| Length           | 198±2mm | / | 7.8inch  |
|------------------|---------|---|----------|
| Width            | 166±2mm | / | 6.54inch |
| Container Height | 175±2mm | / | 6.89inch |
| Total Height     | 175±2mm | / | 6.89inch |