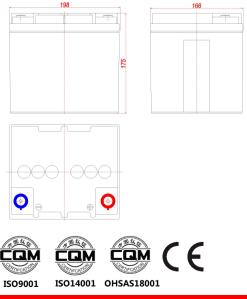

#### Dimension

### Unit:mm

| Length           | 198±2mm | / | 7.8inch  |
|------------------|---------|---|----------|
| Width            | 166±2mm | / | 6.54inch |
| Container Height | 175±2mm | / | 6.89inch |
| Total Height     | 175±2mm | / | 6.89inch |