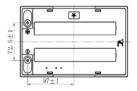

| Terminal       |    |
|----------------|----|
| Unit:mm        |    |
| Terminal Type: | I1 |

TN

TNE12-58

free AGM GEL Battery

| Terminal       |    |
|----------------|----|
| Unit:mm        |    |
| Terminal Type: | I1 |
| I1             |    |

| Weight |  |
|--------|--|
|        |  |

14.6kg 32.19lbs

neng Battery Group Co., Ltd.