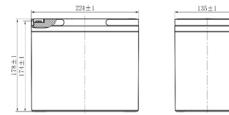

#### Dimension

#### Unit:mm

| Length           | 224±2mm | / | 8.82inch |
|------------------|---------|---|----------|
| Width            | 135±2mm | / | 5.31inch |
| Container Height | 174±2mm | / | 6.85inch |
| Total Height     | 178±2mm | / | 7.01inch |