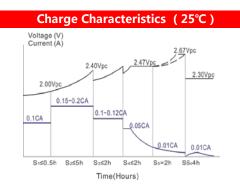

## **TNE12-58**

| Nominal Voltage                        |                 | 12V                                                                                                                                                         |
|----------------------------------------|-----------------|-------------------------------------------------------------------------------------------------------------------------------------------------------------|
| Nominal Capacity                       |                 | 58Ah                                                                                                                                                        |
| Rated<br>Capacity<br>(25°C)            | C20(1.80V/cell) | 58Ah                                                                                                                                                        |
|                                        | C10(1.80V/cell) | 56Ah                                                                                                                                                        |
|                                        | C5(1.75V/cell)  | 53Ah                                                                                                                                                        |
|                                        | C3(1.75V/cell)  | 50Ah                                                                                                                                                        |
|                                        | C2(1.75V/cell)  | 48Ah                                                                                                                                                        |
| Container Material                     |                 | ABS (Flame-retardant ABSUL94-V0 is optional)                                                                                                                |
| Operating<br>Temperature<br>Range      | Discharge       | -20 ~ +50°C                                                                                                                                                 |
|                                        | Charge          | 0 ~ +40°C                                                                                                                                                   |
|                                        | Storage         | -15 ~ +40°C                                                                                                                                                 |
|                                        | 40°C / 104°F    | 106%                                                                                                                                                        |
| Capacity<br>Effected by<br>Temperature | 25°C / 77°F     | 100%                                                                                                                                                        |
|                                        | 0°C / 32°F      | 86%                                                                                                                                                         |
|                                        | -10°C/14°F      | 65%                                                                                                                                                         |
| Charge Method                          |                 | Please refer to the "Charge Characteristics (25°C) " below                                                                                                  |
| Monthly Self Discharge                 |                 | <3%, TNE series stored at 25°C require a supplementary charge every six months, the charging interval would shrink when the ambient temperature went higher |