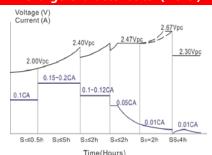

|  |  |
|                         | -10°C / 14°F    | 65%                                                                                                                                                         |  |  |
| Charge Method           |                 | Please refer to the "Charge Characteristics (25°C) " below                                                                                                  |  |  |
| Monthly Self Discharge  |                 | <3%, TNE series stored at 25°C require a supplementary charge every six months, the charging interval would shrink when the ambient temperature went higher |  |  |

#### **Performance Curve**

### Discharge Characteristics (25°C)



### **Cycle Lifes With Depth Of Discharge**



### **Charge Characteristics (25℃)**



### **Self-Discharge Characteristics**



Tianneng Battery Group Co., Ltd. Changxing Tianying Import & Export Co., Ltd. www.tiannenggroup.com Version: V1.2 Release Date: 2018.1.1