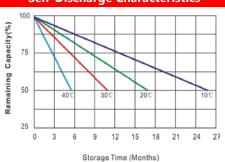

# **TNE12-60B**

| Specificaio             | n               |                                                                                                                                                             |  |  |
|-------------------------|-----------------|-------------------------------------------------------------------------------------------------------------------------------------------------------------|--|--|
| Nominal Voltage         |                 | 12V                                                                                                                                                         |  |  |
| Nominal Capacity        |                 | 60Ah                                                                                                                                                        |  |  |
| Rated                   | C20(1.80V/cell) | 60Ah                                                                                                                                                        |  |  |
| Capacity                | C10(1.80V/cell) | 57Ah                                                                                                                                                        |  |  |
| (25°C)                  | C5(1.75V/cell)  | 54Ah                                                                                                                                                        |  |  |
| Container Material      |                 | ABS (Flame-retardant ABSUL94-V0 is optional)                                                                                                                |  |  |
| Operating               | Discharge       | -20 ~ +50°C                                                                                                                                                 |  |  |
| Temperature             | Charge          | 0 ~ +40°C                                                                                                                                                   |  |  |
| Range                   | Storage         | -15 ~ +40°C                                                                                                                                                 |  |  |
| _                       | 40°C / 104°F    | 106%                                                                                                                                                        |  |  |
| Capacity<br>Effected by | 25°C / 77°F     | 100%                                                                                                                                                        |  |  |
| Temperature             | 0°C / 32°F      | 86%                                                                                                                                                         |  |  |
|                         | -10°C / 14°F    | 65%                                                                                                                                                         |  |  |
| Charge Method           |                 | Please refer to the "Charge Characteristics (25°C) " below                                                                                                  |  |  |
| Monthly Self Discharge  |                 | <3%, TNE series stored at 25°C require a supplementary charge every six months, the charging interval would shrink when the ambient temperature went higher |  |  |

### **Self-Discharge Characteristics**

Tianneng Battery Group Co., Ltd. Changxing Tianying Import & Export Co., Ltd. www.tiannenggroup.com Version: V1.2 Release Date: 2018.1.1