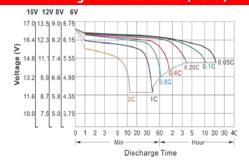

|  |  |
|                         | -10°C / 14°F    | 65%                                                                                                                                                         |  |  |
| Charge Method           |                 | Please refer to the "Charge Characteristics (25°C) " below                                                                                                  |  |  |
| Monthly Self Discharge  |                 | <3%, TNE series stored at 25°C require a supplementary charge every six months, the charging interval would shrink when the ambient temperature went higher |  |  |

#### **Performance Curve**

### Discharge Characteristics (25°C)



### **Cycle Lifes With Depth Of Discharge**



### **Charge Characteristics (25℃)**



### **Self-Discharge Characteristics**



Tianneng Battery Group Co., Ltd. Changxing Tianying Import & Export Co., Ltd. www.tiannenggroup.com Version: V1.2 Release Date: 2018.1.1