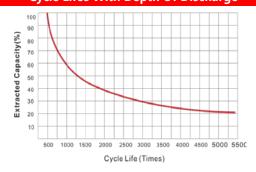

|  |  |
|                         | -10°C / 14°F    | 65%                                                                                                                                                         |  |  |
| Charge Method           |                 | Please refer to the "Charge Characteristics (25°C) " below                                                                                                  |  |  |
| Monthly Self Discharge  |                 | <3%, TNE series stored at 25°C require a supplementary charge every six months, the charging interval would shrink when the ambient temperature went higher |  |  |

#### **Performance Curve**

### Discharge Characteristics (25°C)



### **Cycle Lifes With Depth Of Discharge**



### **Charge Characteristics (25℃)**



### **Self-Discharge Characteristics**



Tianneng Battery Group Co., Ltd. Changxing Tianying Import & Export Co., Ltd. www.tiannenggroup.com Version: V1.2 Release Date: 2018.1.1