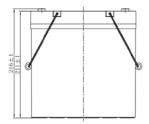

#### Dimension

Unit:mm

Length  $229\pm2$ mm / 9.02inch Width  $.38.5\pm2$ mm / 5.45inch Container Height  $211\pm2$ mm / 8.31inch Total Height  $216\pm2$ mm / 8.5inch

ISO9001