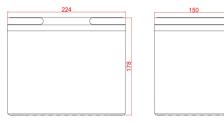

#### Dimension

## Unit:mm

| Length           | 224±2mm | / | 8.82inch |
|------------------|---------|---|----------|
| Width            | 150±2mm | / | 5.91inch |
| Container Height | 178±2mm | / | 7.01inch |
| Total Height     | 178±2mm | / | 7.01inch |