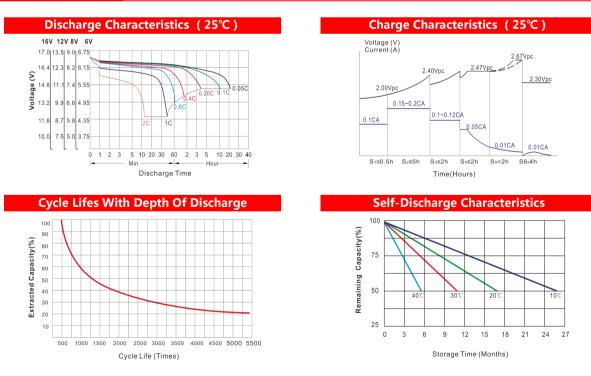

## **TNE12-66**

| Nominal Volta            | ige             | 12V                                                                                                                                                         |  |  |  |
|--------------------------|-----------------|-------------------------------------------------------------------------------------------------------------------------------------------------------------|--|--|--|
| Nominal Capa             | city            | 66Ah                                                                                                                                                        |  |  |  |
| Rated                    | C20(1.80V/cell) | 66Ah                                                                                                                                                        |  |  |  |
| Capacity                 | C10(1.80V/cell) | 63Ah                                                                                                                                                        |  |  |  |
| (25°C)                   | C5(1.75V/cell)  | 60Ah                                                                                                                                                        |  |  |  |
| Container Ma             | terial          | ABS (Flame-retardant ABSUL94-V0 is optional)                                                                                                                |  |  |  |
| Operating<br>Temperature | Discharge       | -20 ~ +50°C                                                                                                                                                 |  |  |  |
|                          | Charge          | 0 ~ +40°C                                                                                                                                                   |  |  |  |
| Range                    | Storage         | -15 ~ +40°C                                                                                                                                                 |  |  |  |
| Comosite                 | 40°C / 104°F    | 106%                                                                                                                                                        |  |  |  |
| Capacity<br>Effected by  | 25°C / 77°F     | 100%                                                                                                                                                        |  |  |  |
| Temperature              | 0°C / 32°F      | 86%                                                                                                                                                         |  |  |  |
| remperature              | -10°C / 14°F    | 65%                                                                                                                                                         |  |  |  |
| Charge Method            |                 | Please refer to the "Charge Characteristics (25°C) " below                                                                                                  |  |  |  |
| Monthly Self Discharge   |                 | <3%, TNE series stored at 25°C require a supplementary charge every six months, the charging interval would shrink when the ambient temperature went higher |  |  |  |

### Performance Curve

| Tianneng Battery Group Co., Ltd.                                                                                       | Changxing Tianying Import & Export Co., Ltd. | www.tiannenggroup.com | Version:                         | V1.1          | Release Date:             | 2017.3.1     |
|------------------------------------------------------------------------------------------------------------------------|----------------------------------------------|-----------------------|----------------------------------|---------------|---------------------------|--------------|
| @2016 All right reserved by Tianneng Group; Trademarks and logos are the property of Tianneng Group and its affiliates |                                              |                       | No.18th, Baoqiao Road, Huaxi Inc | lustrial Zone | of Changxing County, Zhej | jiang, China |