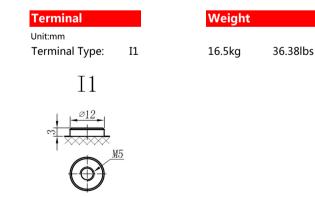

## **TNE12-66**

| Nominal Volta            | ige             | 12V                                                                                                                                                         |  |  |  |
|--------------------------|-----------------|-------------------------------------------------------------------------------------------------------------------------------------------------------------|--|--|--|
| Nominal Capa             | city            | 66Ah                                                                                                                                                        |  |  |  |
| Rated                    | C20(1.80V/cell) | 66Ah                                                                                                                                                        |  |  |  |
| Capacity                 | C10(1.80V/cell) | 63Ah                                                                                                                                                        |  |  |  |
| (25°C)                   | C5(1.75V/cell)  | 60Ah                                                                                                                                                        |  |  |  |
| Container Ma             | terial          | ABS (Flame-retardant ABSUL94-V0 is optional)                                                                                                                |  |  |  |
| Operating<br>Temperature | Discharge       | -20 ~ +50°C                                                                                                                                                 |  |  |  |
|                          | Charge          | 0 ~ +40°C                                                                                                                                                   |  |  |  |
| Range                    | Storage         | -15 ~ +40°C                                                                                                                                                 |  |  |  |
| Comosite                 | 40°C / 104°F    | 106%                                                                                                                                                        |  |  |  |
| Capacity<br>Effected by  | 25°C / 77°F     | 100%                                                                                                                                                        |  |  |  |
| Temperature              | 0°C / 32°F      | 86%                                                                                                                                                         |  |  |  |
| remperature              | -10°C / 14°F    | 65%                                                                                                                                                         |  |  |  |
| Charge Method            |                 | Please refer to the "Charge Characteristics (25°C) " below                                                                                                  |  |  |  |
| Monthly Self Discharge   |                 | <3%, TNE series stored at 25°C require a supplementary charge every six months, the charging interval would shrink when the ambient temperature went higher |  |  |  |