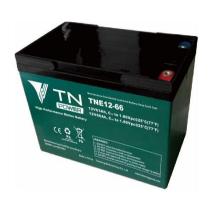

**Energy Storage Battery** 

- Reserve Battery
- Motorcycle Battery

**Motive Battery-Deep Cycle Type-TNE Series** 

# **TNE12-66** (12V 66Ah) GENERAL FEATURES

- Oxygen recombination technology:Maintenance Free VRLA Battery, no need to add water or acid
- The patent grid alloy:less gassing, low self-discharge, excellent corrosion resistence performance
- Special paste formula: addictives are added to improve deep discharge,long cycle life
- High quality AGM separator: extend cycle life and prevent micro short circuit
- The patent Nano silica gel electrolytes, extend cycle life and improve the deep discharge performance
- ABS container: increase the strength of battery (Flame-retardant ABSUL94-V0 is optional)