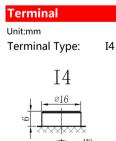

#### Dimension

| Unit:mm |
|---------|
|---------|

| omennin                 |         |   |           |
|-------------------------|---------|---|-----------|
| Length                  | 550±2mm | / | 21.65inch |
| Width                   | 150±2mm | / | 5.91inch  |
| <b>Container Height</b> | 100±2mm | / | 3.94inch  |
| Total Height            | 100±2mm | / | 3.94inch  |