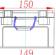

#### Dimension

| Unit:mm |
|---------|
|---------|

| omennin                 |         |   |           |
|-------------------------|---------|---|-----------|
| Length                  | 550±2mm | / | 21.65inch |
| Width                   | 150±2mm | / | 5.91inch  |
| <b>Container Height</b> | 100±2mm | / | 3.94inch  |
| Total Height            | 100±2mm | / | 3.94inch  |