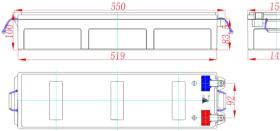

#### Dimension

| Unit:mm |
|---------|
|---------|

| omennin                 |         |   |           |
|-------------------------|---------|---|-----------|
| Length                  | 550±2mm | / | 21.65inch |
| Width                   | 150±2mm | / | 5.91inch  |
| <b>Container Height</b> | 100±2mm | / | 3.94inch  |
| Total Height            | 100±2mm | / | 3.94inch  |

| Weight |         |
|--------|---------|
| 22kg 4 | 18.5lbs |

This document is subject to change without prior notification

| Tianneng Battery Group Co., Ltd.                                                                                       | Changxing Tianying Import & Export Co., Ltd. | www.tiannenggroup.com | Version:                      | V1.1             | Release Date:           | 2017.3.1     |
|------------------------------------------------------------------------------------------------------------------------|----------------------------------------------|-----------------------|-------------------------------|------------------|-------------------------|--------------|
| @2016 All right reserved by Tianneng Group; Trademarks and logos are the property of Tianneng Group and its affiliates |                                              |                       | o.18th, Baoqiao Road, Huaxi I | ndustrial Zone o | f Changxing County, Zhe | jiang, China |