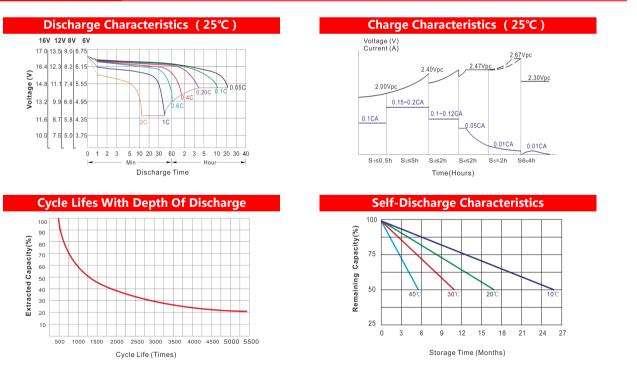

### Performance Curve

| Tianneng Battery Group Co., Ltd.                                                                                       | Changxing Tianying Import & Export Co., Ltd. | www.tiannenggroup.com | Version:                         | V1.1         | Release Date: 2                 | 2017.3.1  |
|------------------------------------------------------------------------------------------------------------------------|----------------------------------------------|-----------------------|----------------------------------|--------------|---------------------------------|-----------|
| @2016 All right reserved by Tianneng Group; Trademarks and logos are the property of Tianneng Group and its affiliates |                                              |                       | No.18th, Baoqiao Road, Huaxi Ind | ustrial Zone | e of Changxing County, Zhejiang | ıg, China |