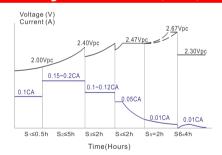

| -10°C / 14°F    | 65%                                                                                                                                                         |
| Charge Method                          |                 | Please refer to the "Charge Characteristics (25°C)" below                                                                                                   |
| Monthly Self Discharge                 |                 | <3%, TNE series stored at 25°C require a supplementary charge every six months, the charging interval would shrink when the ambient temperature went higher |

### **Performance Curve**

### Discharge Characteristics (25°C)



## Cycle Lifes With Depth Of Discharge



### **Charge Characteristics (25°C)**



## **Self-Discharge Characteristics**



Tianneng Battery Group Co., Ltd. Changxing Tianying Import

www.tiannenggroup.co

Version:

Release

2017.3.1