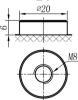

### Terminal

Unit:mm

Terminal Type:

I7 ↓ | - ∞20

I7

Weight

32kg 70.55lbs

This document is subject to change without prior notification