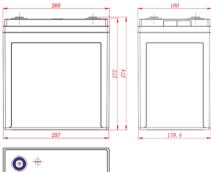

### **Dimension**

Unit:mm

Length260±2mm/10.24inchWidth180±2mm/7.09inchContainer Height272±2mm/10.71inchTotal Height274±2mm/10.79inch

ISO14001 OHSAS18001