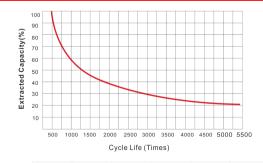

|
|                                        | -10°C / 14°F    | 65%                                                                                                                                                         |
| Charge Method                          |                 | Please refer to the "Charge Characteristics (25°C)" below                                                                                                   |
| Monthly Self Discharge                 |                 | <3%, TNE series stored at 25°C require a supplementary charge every six months, the charging interval would shrink when the ambient temperature went higher |

### **Performance Curve**

### Discharge Characteristics (25°C)



## Cycle Lifes With Depth Of Discharge



### **Charge Characteristics (25°C)**



## **Self-Discharge Characteristics**



Tianneng Battery Group Co., Ltd. Changxing Tianying Import

www.tiannenggroup.co

Version:

Release

2017.3.1