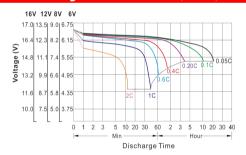

|
|                                        | -10°C / 14°F    | 65%                                                                                                                                                         |
| Charge Method                          |                 | Please refer to the "Charge Characteristics (25°C)" below                                                                                                   |
| Monthly Self Discharge                 |                 | <3%, TNE series stored at 25°C require a supplementary charge every six months, the charging interval would shrink when the ambient temperature went higher |

### **Performance Curve**

### Discharge Characteristics (25°C)



## Cycle Lifes With Depth Of Discharge



### **Charge Characteristics (25°C)**



## **Self-Discharge Characteristics**



Tianneng Battery Group Co., Ltd. Changxing Tianying Import

www.tiannenggroup.co

Version:

Release

2017.3.1