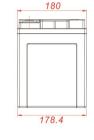

#### Dimension

### Unit:mm

| Length           | 330±2mm | / | 12.99inch |
|------------------|---------|---|-----------|
| Width            | 180±2mm | / | 7.09inch  |
| Container Height | 222±2mm | / | 8.74inch  |
| Total Height     | 222±2mm | 1 | 8.74inch  |