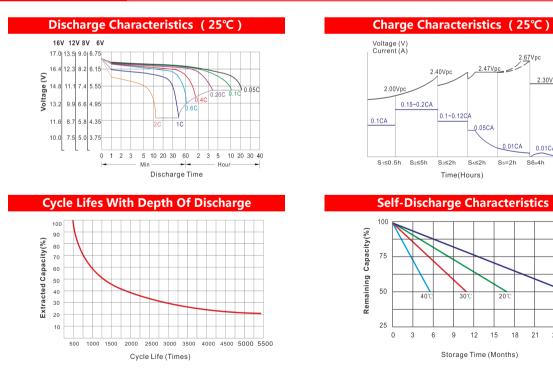

## TNE6-250T

2.30Vpc

0.01CA

100

21 24 27

| Nominal Volta           | ige             | 6V                                                                                                                                                          |
|-------------------------|-----------------|-------------------------------------------------------------------------------------------------------------------------------------------------------------|
| Nominal Capa            | city            | 250Ah                                                                                                                                                       |
| Rated                   | C20(1.80V/cell) | 250Ah                                                                                                                                                       |
| Capacity                | C10(1.80V/cell) | 230Ah                                                                                                                                                       |
| (25°C)                  | C5(1.75V/cell)  | 220Ah                                                                                                                                                       |
| Container Ma            | terial          | ABS (Flame-retardant ABSUL94-V0 is optional)                                                                                                                |
| Operating               | Discharge       | -20 ~ +50°C                                                                                                                                                 |
| Temperature             | Charge          | 0 ~ +40°C                                                                                                                                                   |
| Range                   | Storage         | -15 ~ +40°C                                                                                                                                                 |
| Course it a             | 40°C / 104°F    | 106%                                                                                                                                                        |
| Capacity<br>Effected by | 25°C / 77°F     | 100%                                                                                                                                                        |
| Temperature             | 0°C / 32°F      | 86%                                                                                                                                                         |
| remperature             | -10°C / 14°F    | 65%                                                                                                                                                         |
| Charge Method           |                 | Please refer to the "Charge Characteristics (25°C) " below                                                                                                  |
| Monthly Self Discharge  |                 | <3%, TNE series stored at 25°C require a supplementary charge every six months, the charging interval would shrink when the ambient temperature went higher |

#### **Performance Curve**

| Tianneng Battery Group Co., Ltd.                                                                                       | Changxing Tianying Import & Export Co., Ltd. | www.tiannenggroup.com | Version:                         | V1.1         | Release Date:             | 2017.3.1     |
|------------------------------------------------------------------------------------------------------------------------|----------------------------------------------|-----------------------|----------------------------------|--------------|---------------------------|--------------|
| @2016 All right reserved by Tianneng Group; Trademarks and logos are the property of Tianneng Group and its affiliates |                                              |                       | No.18th, Baoqiao Road, Huaxi Ind | ustrial Zone | of Changxing County, Zhej | jiang, China |