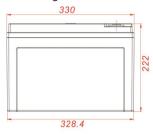

#### Dimension

### Unit:mm

| Length           | 330±2mm | / | 12.99inch |
|------------------|---------|---|-----------|
| Width            | 180±2mm | / | 7.09inch  |
| Container Height | 222±2mm | / | 8.74inch  |
| Total Height     | 222±2mm | 1 | 8.74inch  |