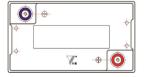

Terminal

- Wheelchairs
- Lawn mowers
- Illumination light

| Weight |          |
|--------|----------|
|        |          |
| 35kg   | 77.16lbs |

| This document is sub | ject to change with | out prior notification |
|----------------------|---------------------|------------------------|
|                      |                     |                        |