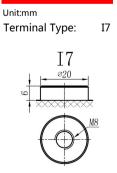

Terminal

- Wheelchairs
- Lawn mowers
- Illumination light

| Weight |          |
|--------|----------|
|        |          |
| 35kg   | 77.16lbs |

| This document is sub | ject to change with | out prior notification |
|----------------------|---------------------|------------------------|
|                      |                     |                        |