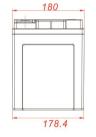

#### Dimension

#### Unit:mm

0 +

| Length                  | 330±2mm | / | 12.99inch |
|-------------------------|---------|---|-----------|
| Width                   | 180±2mm | / | 7.09inch  |
| <b>Container Height</b> | 222±2mm | / | 8.74inch  |
| Total Height            | 222±2mm | / | 8.74inch  |