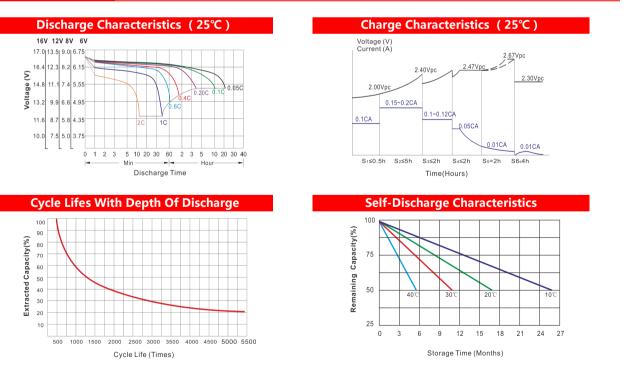

#### Performance Curve

| Tianneng Battery Group Co., Ltd.                                                                                       | Changxing Tianying Import & Export Co., Ltd. | www.tiannenggroup.com                                                             | Version: | V1.1 | Release Date: | 2017.3.1 |
|------------------------------------------------------------------------------------------------------------------------|----------------------------------------------|-----------------------------------------------------------------------------------|----------|------|---------------|----------|
| @2016 All right reserved by Tianneng Group; Trademarks and logos are the property of Tianneng Group and its affiliates |                                              | No.18th, Baoqiao Road, Huaxi Industrial Zone of Changxing County, Zhejiang, China |          |      |               |          |

## **TNE6-270**

| Nominal Volta                     | ige             | 6V                                                                                                                                                          |
|-----------------------------------|-----------------|-------------------------------------------------------------------------------------------------------------------------------------------------------------|
| Nominal Capacity                  |                 | 270Ah                                                                                                                                                       |
| Rated                             | C20(1.80V/cell) | 270Ah                                                                                                                                                       |
| Capacity                          | C10(1.80V/cell) | 260Ah                                                                                                                                                       |
| (25°C)                            | C5(1.75V/cell)  | 244.4Ah                                                                                                                                                     |
| Container Material                |                 | ABS (Flame-retardant ABSUL94-V0 is optional)                                                                                                                |
| Operating<br>Temperature<br>Range | Discharge       | -20 ~ +50°C                                                                                                                                                 |
|                                   | Charge          | 0 ~ +40°C                                                                                                                                                   |
|                                   | Storage         | -15 ~ +40°C                                                                                                                                                 |
| <b>C</b>                          | 40°C / 104°F    | 106%                                                                                                                                                        |
| Capacity<br>Effected by           | 25°C / 77°F     | 100%                                                                                                                                                        |
| Temperature                       | 0°C / 32°F      | 86%                                                                                                                                                         |
| remperature                       | -10°C / 14°F    | 65%                                                                                                                                                         |
| Charge Method                     |                 | Please refer to the "Charge Characteristics (25°C) " below                                                                                                  |
| Monthly Self Discharge            |                 | <3%, TNE series stored at 25°C require a supplementary charge every six months, the charging interval would shrink when the ambient temperature went higher |