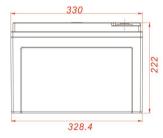

#### Dimension

#### Unit:mm

0 +

| Length                  | 330±2mm | / | 12.99inch |
|-------------------------|---------|---|-----------|
| Width                   | 180±2mm | / | 7.09inch  |
| <b>Container Height</b> | 222±2mm | / | 8.74inch  |
| Total Height            | 222±2mm | / | 8.74inch  |