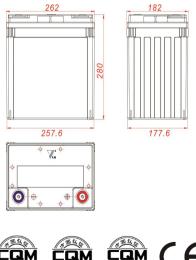

#### Dimension

### Unit:mm

| Length           | 262±2mm | / | 10.31inch |
|------------------|---------|---|-----------|
| Width            | 182±2mm | / | 7.17inch  |
| Container Height | 280±2mm | / | 11.02inch |
| Total Height     | 280±2mm | / | 11.02inch |

| reminar           |
|-------------------|
| Unit:mm           |
| Terminal Type: I7 |
|                   |
| 17                |
|                   |
| 0                 |
|                   |
| M8                |
| ()                |
|                   |

| Weight |          |
|--------|----------|
|        |          |
| 36kg   | 79.37lbs |

| This document is sub | ject to change | without prio | r notification |
|----------------------|----------------|--------------|----------------|
| This document is sub | feet to change | without prio | nouncation     |