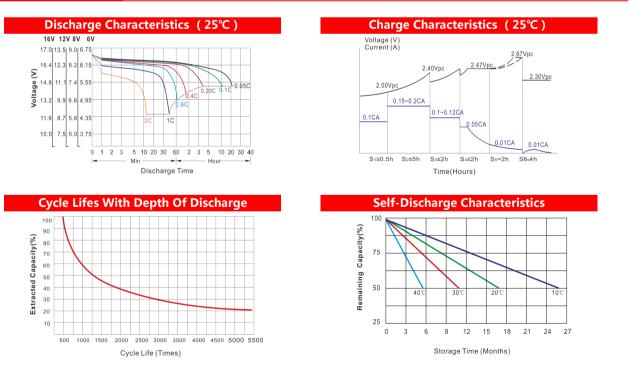

#### Performance Curve

| Tianneng Battery Group Co., Ltd.                                                                                       | Changxing Tianying Import & Export Co., Ltd. | www.tiannenggroup.com            | Version:     | V1.1                      | Release Date: | 2017.3.1 |
|------------------------------------------------------------------------------------------------------------------------|----------------------------------------------|----------------------------------|--------------|---------------------------|---------------|----------|
| @2016 All right reserved by Tianneng Group; Trademarks and logos are the property of Tianneng Group and its affiliates |                                              | No.18th, Baoqiao Road, Huaxi Ind | ustrial Zone | of Changxing County, Zhej | jiang, China  |          |

## **TNE8-180C**

| Nominal Volta                     | ige             | 8V                                                                                                                                                          |
|-----------------------------------|-----------------|-------------------------------------------------------------------------------------------------------------------------------------------------------------|
| Nominal Capacity                  |                 | 180Ah                                                                                                                                                       |
| Rated                             | C20(1.80V/cell) | 180Ah                                                                                                                                                       |
| Capacity                          | C10(1.80V/cell) | 170Ah                                                                                                                                                       |
| (25°C)                            | C5(1.75V/cell)  | 160Ah                                                                                                                                                       |
| Container Material                |                 | ABS (Flame-retardant ABSUL94-V0 is optional)                                                                                                                |
| Operating<br>Temperature<br>Range | Discharge       | -20 ~ +50°C                                                                                                                                                 |
|                                   | Charge          | 0 ~ +40°C                                                                                                                                                   |
|                                   | Storage         | -15 ~ +40°C                                                                                                                                                 |
| Como di ta                        | 40°C / 104°F    | 106%                                                                                                                                                        |
| Capacity<br>Effected by           | 25°C / 77°F     | 100%                                                                                                                                                        |
| Temperature                       | 0°C / 32°F      | 86%                                                                                                                                                         |
| remperature                       | -10°C / 14°F    | 65%                                                                                                                                                         |
| Charge Method                     |                 | Please refer to the "Charge Characteristics (25°C) " below                                                                                                  |
| Monthly Self Discharge            |                 | <3%, TNE series stored at 25°C require a supplementary charge every six months, the charging interval would shrink when the ambient temperature went higher |