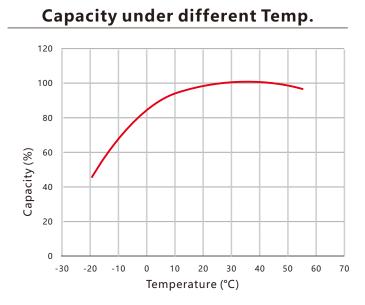

| Max. Discharging Peak Current       | 55A,<3S |

# TRLiF-48100C (48V100Ah)

Rechargeable Li-ion Battery-Industrial Battery-LFP Series



| Mechanical Characteristics |                               |
|----------------------------|-------------------------------|
| Width                      | 483mm (19" Rack mounted type) |
| Depth                      | 385mm                         |
| Height                     | 222mm (5U)                    |
| Weight                     | 51.8Kg                        |
| Communication Interface    | RS485/RS232                   |

#### **Operating Conditions**

Charge Temperature0°C~45°C (32°F~113°F)Discharge Temperature-20°C~60°C (-4°F~140°F)Storage Temperature0°C~45°C (32°F~113°F)Safety StandardUL 1642 at cell levelWater Dust ResistanceIP30





**Rating Performance @25°C** 

Discharge and Charge @25°C, 0.2C



### Cycle Life under different Temp.