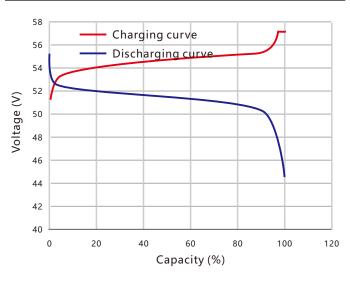

48V100Ah)

Rechargeable Li-ion Battery-Industrial Battery-LFP Series



| Mechanical Characteristics |                               |
|----------------------------|-------------------------------|
| Width                      | 483mm (19" Rack mounted type) |
| Depth                      | 385mm                         |
| Height                     | 222mm (5U)                    |
| Weight                     | 51.8Kg                        |
| Communication Interface    | RS485/RS232                   |

#### **Operating Conditions**

Charge Temperature0°C~45°C (32°F~113°F)Discharge Temperature-20°C~60°C (-4°F~140°F)Storage Temperature0°C~45°C (32°F~113°F)Safety StandardUL 1642 at cell levelWater Dust ResistanceIP30





**Rating Performance @25°C** 

Discharge and Charge @25°C, 0.2C



### Cycle Life under different Temp.