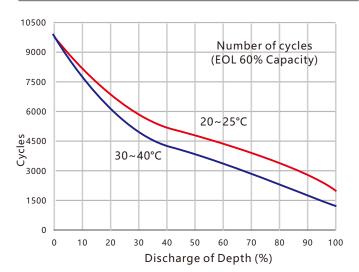

ndustrial Battery-LFP Series



| Mechanical Characteristics |                               |
|----------------------------|-------------------------------|
| Width                      | 483mm (19" Rack mounted type) |
| Depth                      | 385mm                         |
| Height                     | 222mm (5U)                    |
| Weight                     | 51.8Kg                        |
| Communication Interface    | RS485/RS232                   |

#### **Operating Conditions**

Charge Temperature0°C~45°C (32°F~113°F)Discharge Temperature-20°C~60°C (-4°F~140°F)Storage Temperature0°C~45°C (32°F~113°F)Safety StandardUL 1642 at cell levelWater Dust ResistanceIP30





**Rating Performance @25°C** 

Discharge and Charge @25°C, 0.2C



### Cycle Life under different Temp.