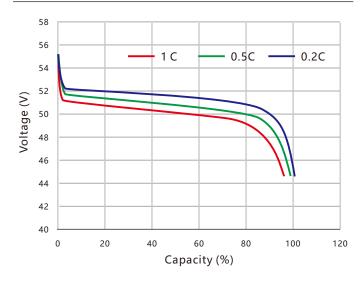

|
| Max. Discharging Peak Current       | 55A,<3S |

# TRLiF-48100C (48V100Ah)

Rechargeable Li-ion Battery-Industrial Battery-LFP Series



| Mechanical Characteristics |                               |
|----------------------------|-------------------------------|
| Width                      | 483mm (19" Rack mounted type) |
| Depth                      | 385mm                         |
| Height                     | 222mm (5U)                    |
| Weight                     | 51.8Kg                        |
| Communication Interface    | RS485/RS232                   |

#### **Operating Conditions**

Charge Temperature0°C~45°C (32°F~113°F)Discharge Temperature-20°C~60°C (-4°F~140°F)Storage Temperature0°C~45°C (32°F~113°F)Safety StandardUL 1642 at cell levelWater Dust ResistanceIP30





**Rating Performance @25°C** 

Discharge and Charge @25°C, 0.2C



### Cycle Life under different Temp.