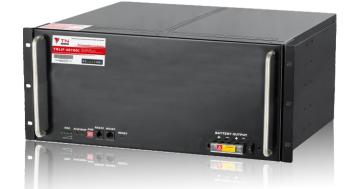

## TRLiF-48100C (48V100Ah)

Rechargeable Li-ion Battery-Industrial Battery-LFP Series

## **Product Features**

Cylindrical LFePO₄ cell-32700 (3.2V 6~6.3Ah), higher reliability

Fully replaceable with current batteries

Longer cycle life 3500 cycles@80%DOD.

к л к у Built-in BMS management system with interface RS485/RS232

Maintenance free with standard 19" design easy installation

# TRLiF-48100C (48V100Ah)

Rechargeable Li-ion Battery-Industrial Battery-LFP Series

| Mechanical Characteristics |                               |
|----------------------------|-------------------------------|
| Width                      | 483mm (19" Rack mounted type) |
| Depth                      | 385mm                         |
| Height                     | 222mm (5U)                    |
| Weight                     | 51.8Kg                        |
| Communication Interface    | RS485/RS232                   |