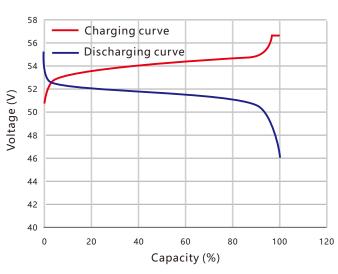

| 12A,<3S |

# TRLiF-4812C (48V12Ah)

Rechargeable Li-ion Battery-Industrial Battery-LFP Series



| Mechanical Characteristics |                               |
|----------------------------|-------------------------------|
| Width                      | 483mm (19" Rack mounted type) |
| Depth                      | 373mm                         |
| Height                     | 44mm (1U)                     |
| Weight                     | 9.2Kg                         |
| Communication Interface    | RS485/RS232                   |

#### **Operating Conditions**

Charge Temperature0°C~45°C (32°F~113°F)Discharge Temperature-20°C~60°C (-4°F~140°F)Storage Temperature0°C~45°C (32°F~113°F)Safety StandardUL 1642 at cell levelWater Dust ResistanceIP30





**Rating Performance @25°C** 





#### Cycle Life under different Temp.