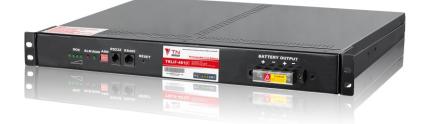

# TRLiF-4812C (48V12Ah)

Rechargeable Li-ion Battery-Industrial Battery-LFP Series

### **Product Features**

Cylindrical LFePO₄ cell-32700 (3.2V 6~6.3Ah), higher reliability

Fully replaceable with current batteries

Longer cycle life 3500 cycles@80%DOD.

К Л К У Built-in BMS management system with interface RS485/RS232

Maintenance free with standard 19" design easy installation

# TRLiF-4812C (48V12Ah)

Rechargeable Li-ion Battery-Industrial Battery-LFP Series

| Mechanical Characteristics |                               |
|----------------------------|-------------------------------|
| Width                      | 483mm (19" Rack mounted type) |
| Depth                      | 373mm                         |
| Height                     | 44mm (1U)                     |
| Weight                     | 9.2Kg                         |
| Communication Interface    | RS485/RS232                   |