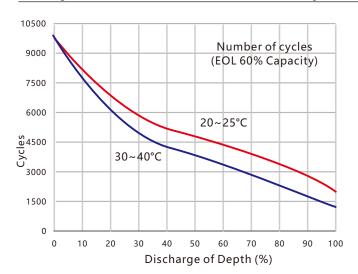

Rechargeable Li-ion Battery-Industrial Battery-LFP Series



| Mechanical Characteristics |                               |
|----------------------------|-------------------------------|
| Width                      | 483mm (19" Rack mounted type) |
| Depth                      | 373mm                         |
| Height                     | 44mm (1U)                     |
| Weight                     | 9.2Kg                         |
| Communication Interface    | RS485/RS232                   |

#### **Operating Conditions**

Charge Temperature0°C~45°C (32°F~113°F)Discharge Temperature-20°C~60°C (-4°F~140°F)Storage Temperature0°C~45°C (32°F~113°F)Safety StandardUL 1642 at cell levelWater Dust ResistanceIP30





**Rating Performance @25°C** 





#### Cycle Life under different Temp.