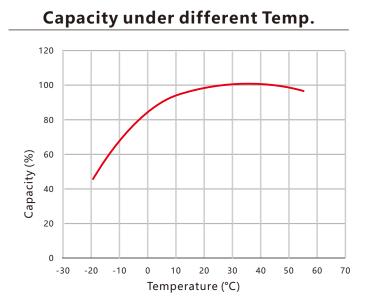

|
| Max. Discharging Peak Current       | 12A,<3S |

# TRLiF-4812C (48V12Ah)

Rechargeable Li-ion Battery-Industrial Battery-LFP Series



| Mechanical Characteristics |                               |
|----------------------------|-------------------------------|
| Width                      | 483mm (19" Rack mounted type) |
| Depth                      | 373mm                         |
| Height                     | 44mm (1U)                     |
| Weight                     | 9.2Kg                         |
| Communication Interface    | RS485/RS232                   |

#### **Operating Conditions**

Charge Temperature0°C~45°C (32°F~113°F)Discharge Temperature-20°C~60°C (-4°F~140°F)Storage Temperature0°C~45°C (32°F~113°F)Safety StandardUL 1642 at cell levelWater Dust ResistanceIP30





**Rating Performance @25°C** 





#### Cycle Life under different Temp.