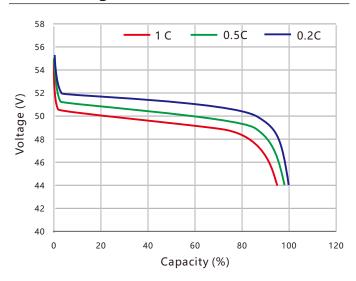

|
| Max. Discharging Peak Current       | 12A,<3S |

# TRLiF-4812C (48V12Ah)

Rechargeable Li-ion Battery-Industrial Battery-LFP Series



| Mechanical Characteristics |                               |
|----------------------------|-------------------------------|
| Width                      | 483mm (19" Rack mounted type) |
| Depth                      | 373mm                         |
| Height                     | 44mm (1U)                     |
| Weight                     | 9.2Kg                         |
| Communication Interface    | RS485/RS232                   |

#### **Operating Conditions**

Charge Temperature0°C~45°C (32°F~113°F)Discharge Temperature-20°C~60°C (-4°F~140°F)Storage Temperature0°C~45°C (32°F~113°F)Safety StandardUL 1642 at cell levelWater Dust ResistanceIP30





**Rating Performance @25°C** 





#### Cycle Life under different Temp.