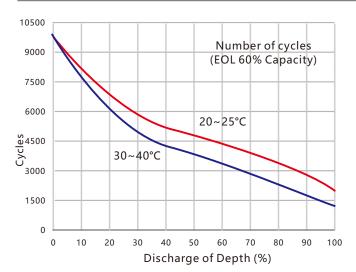

Capacity under different Temp.

Discharge and Charge @25°C, 0.2C

Cycle Life under different Temp.