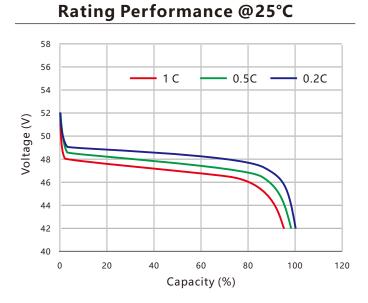

Capacity under different Temp.

Discharge and Charge @25°C, 0.2C

Cycle Life under different Temp.