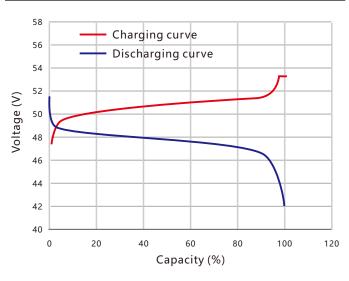

Capacity under different Temp.

Discharge and Charge @25°C, 0.2C

Cycle Life under different Temp.