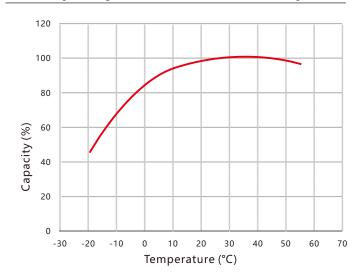

Capacity under different Temp.

Discharge and Charge @25°C, 0.2C

Cycle Life under different Temp.