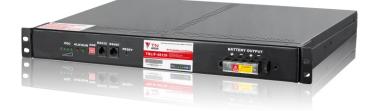

## TRLiF-4812M (48V12Ah)

Rechargeable Li-ion Battery-Industrial Battery-LFP Series

# TRLiF-4812M (48V12Ah)

Rechargeable Li-ion Battery-Industrial Battery-LFP Series

| Mechanical Characteristics |                               |
|----------------------------|-------------------------------|
| Width                      | 483mm (19" Rack mounted type) |
| Depth                      | 373mm                         |
| Height                     | 44mm (1U)                     |
| Weight                     | 9Kg                           |
| Communication Interface    | RS485/RS232                   |