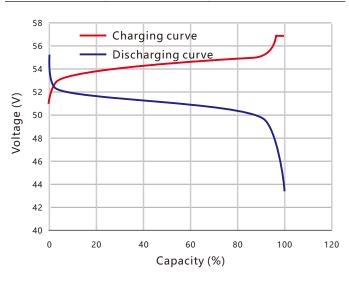

(48V24Ah)

Rechargeable Li-ion Battery-Industrial Battery-LFP Series



| Mechanical Characteristics |                               |
|----------------------------|-------------------------------|
| Width                      | 483mm (19" Rack mounted type) |
| Depth                      | 365mm                         |
| Height                     | 88mm (2U)                     |
| Weight                     | 16.8Kg                        |
| Communication Interface    | RS485/RS232                   |

### **Operating Conditions**

Charge Temperature0°C~45°C (32°F~113°F)Discharge Temperature-20°C~60°C (-4°F~140°F)Storage Temperature0°C~45°C (32°F~113°F)Safety StandardUL 1642 at cell levelWater Dust ResistanceIP30





**Rating Performance @25°C** 

Discharge and Charge @25°C, 0.2C



### Cycle Life under different Temp.