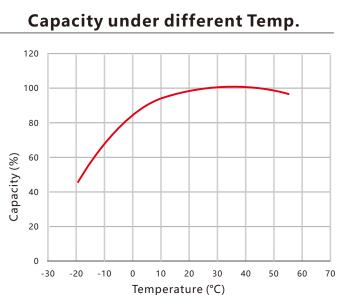

### **Operating Conditions**

Charge Temperature0°C~45°C (32°F~113°F)Discharge Temperature-20°C~60°C (-4°F~140°F)Storage Temperature0°C~45°C (32°F~113°F)Safety StandardUL 1642 at cell levelWater Dust ResistanceIP30