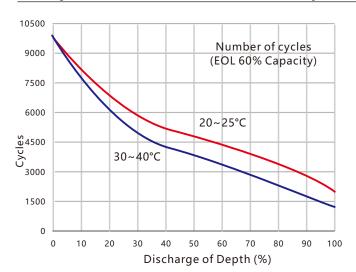

### Cycle Life under different Temp.

## **Product Features**

Cylindrical LFePO₄ cell-32700 (3.2V 6~6.3Ah), higher reliability

Fully replaceable with current batteries

Longer cycle life 3500 cycles@80%DOD.

К Л К У

**Built-in BMS management system** with interface RS485/RS232