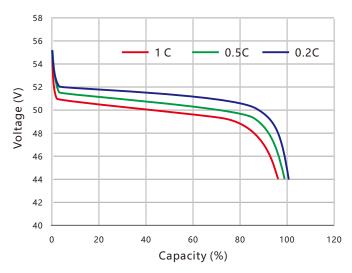

|
| Max. Discharging Peak Current       | 22A, <3S |

# TRLiF-4824C (48V24Ah)

Rechargeable Li-ion Battery-Industrial Battery-LFP Series



| Mechanical Characteristics |                               |
|----------------------------|-------------------------------|
| Width                      | 483mm (19" Rack mounted type) |
| Depth                      | 365mm                         |
| Height                     | 88mm (2U)                     |
| Weight                     | 16.8Kg                        |
| Communication Interface    | RS485/RS232                   |

### **Operating Conditions**

Charge Temperature0°C~45°C (32°F~113°F)Discharge Temperature-20°C~60°C (-4°F~140°F)Storage Temperature0°C~45°C (32°F~113°F)Safety StandardUL 1642 at cell levelWater Dust ResistanceIP30





**Rating Performance @25°C** 

Discharge and Charge @25°C, 0.2C



### Cycle Life under different Temp.