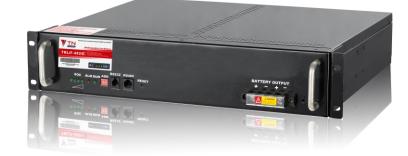

## TRLiF-4824C (48V24Ah)

Rechargeable Li-ion Battery-Industrial Battery-LFP Series

## **Product Features**

Cylindrical LFePO₄ cell-32700 (3.2V 6~6.3Ah), higher reliability

Fully replaceable with current batteries

Longer cycle life 3500 cycles@80%DOD.

К Л К У

**Built-in BMS management system** with interface RS485/RS232

Maintenance free with standard 19" design easy installation

# TRLiF-4824C (48V24Ah)

Rechargeable Li-ion Battery-Industrial Battery-LFP Series

| Mechanical Characteristics |                               |
|----------------------------|-------------------------------|
| Width                      | 483mm (19" Rack mounted type) |
| Depth                      | 365mm                         |
| Height                     | 88mm (2U)                     |
| Weight                     | 16.8Kg                        |
| Communication Interface    | RS485/RS232                   |