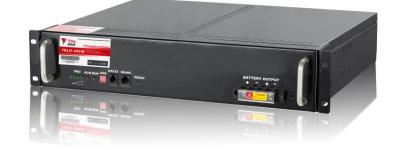

## TRLiF-4824M (48V24Ah)

Rechargeable Li-ion Battery-Industrial Battery-LFP Series

#### **Product Features**

Cylindrical LFePO₄ cell-32700 (3.2V 6~6.3Ah), higher reliability

Fully replaceable with current batteries

Longer cycle life 3500 cycles@80%DOD.

К Л К У Built-in BMS management system with interface RS485/RS232

Maintenance free with standard 19" design easy installation

# TRLiF-4824M (48V24Ah)

Rechargeable Li-ion Battery-Industrial Battery-LFP Series

| Mechanical Characteristics |                               |
|----------------------------|-------------------------------|
| Width                      | 483mm (19" Rack mounted type) |
| Depth                      | 365mm                         |
| Height                     | 88mm (2U)                     |
| Weight                     | 16.2Kg                        |
| Communication Interface    | RS485/RS232                   |