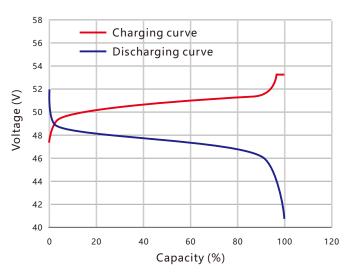

|

# TRLiF-4824M (48V24Ah)

Rechargeable Li-ion Battery-Industrial Battery-LFP Series



| Mechanical Characteristics |                               |
|----------------------------|-------------------------------|
| Width                      | 483mm (19" Rack mounted type) |
| Depth                      | 365mm                         |
| Height                     | 88mm (2U)                     |
| Weight                     | 16.2Kg                        |
| Communication Interface    | RS485/RS232                   |

#### **Operating Conditions**

Charge Temperature 0°C~45°C (32°F~113°F) **Discharge Temperature** -20°C~60°C (-4°F~40°F) Storage Temperature 0°C~45°C(32°F~113°F) Safety Standard UL 1642 at cell level IP30 Water Dust Resistance





# Discharge and Charge @25°C, 0.2C



### Cycle Life under different Temp.





10

20

Temperature (°C)

30

40

50

60

70

0

-30

-20

-10

0