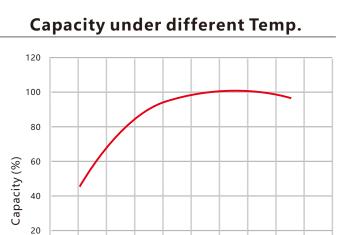

### Cycle Life under different Temp.

10

20

Temperature (°C)

30

40

50

60

70

0

-30

-20

-10

0