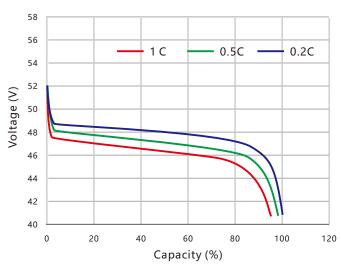

Discharging Peak Current       | 22A,<3S |

# TRLiF-4824M (48V24Ah)

Rechargeable Li-ion Battery-Industrial Battery-LFP Series



| Mechanical Characteristics |                               |
|----------------------------|-------------------------------|
| Width                      | 483mm (19" Rack mounted type) |
| Depth                      | 365mm                         |
| Height                     | 88mm (2U)                     |
| Weight                     | 16.2Kg                        |
| Communication Interface    | RS485/RS232                   |

#### **Operating Conditions**

Charge Temperature 0°C~45°C (32°F~113°F) **Discharge Temperature** -20°C~60°C (-4°F~40°F) Storage Temperature 0°C~45°C(32°F~113°F) Safety Standard UL 1642 at cell level IP30 Water Dust Resistance





# Discharge and Charge @25°C, 0.2C



### Cycle Life under different Temp.





10

20

Temperature (°C)

30

40

50

60

70

0

-30

-20

-10

0