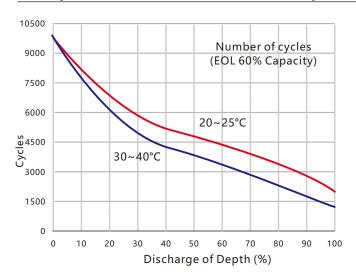

### Cycle Life under different Temp.

10

20

Temperature (°C)

30

40

50

60

70

0

-30

-20

-10

0