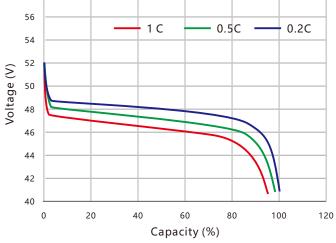

120 100 80 60 Capacity (%) 40 20 0 -30 -20 -10 0 10 20 30 40 50 60 70 Temperature (°C)

Capacity under different Temp.

Discharge and Charge @25°C, 0.2C

Cycle Life under different Temp.