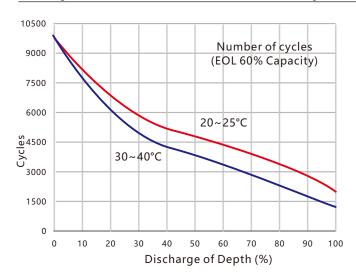

### **Product Features**

Cylindrical LFePO₄ cell-32700 (3.2V 6~6.3Ah), higher reliability

Longer cycle life 3500 cycles@80%DOD.

Fully replaceable with current batteries (Lead-acid, Ni-Cd)

к л к у

**Built-in BMS management system** with interface RS485/RS232

### **Product Application**

**Data Center** 

**Industrial Application** 

**Optimum adaptation to variety applications** 

with series & parallel expansion support

**Electric Power** 

| Nominal Characteristics        |                                                     |
|--------------------------------|-----------------------------------------------------|
| Nominal Voltage                | 48V                                                 |
| Nominal Capacity (@0.2C)       | 30Ah (15S5P)                                        |
| Nominal Energy                 | 1440Wh                                              |
| Internal Resisitance           | 100mΩ                                               |
| Self Discharge Rate            | ≤3.5% per month                                     |
| Cycle Life (@25°C,0.2C,80%DOD) | 3500 Cycles                                         |
| Parallel Connected Function    | Max. 16 groups in parallel, recommended ≤ 12 groups |
| Series Connected Function      | Not supported                                       |

120 100 80 60 Capacity (%) 40 20 0 -30 -20 -10 0 10 20 30 40 50 60 70 Temperature (°C)

Capacity under different Temp.

Discharge and Charge @25°C, 0.2C

Cycle Life under different Temp.