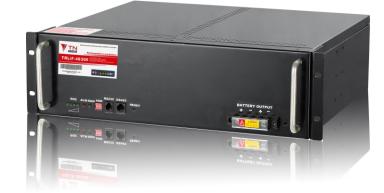

## TRLiF-4830M (48V30Ah)

Rechargeable Li-ion Battery-Industrial Battery-LFP Series

Maintenance free with standard 19" design easy installation

# TRLiF-4830M (48V30Ah)

Rechargeable Li-ion Battery-Industrial Battery-LFP Series

| Mechanical Characteristics |                               |
|----------------------------|-------------------------------|
| Width                      | 483mm (19" Rack mounted type) |
| Depth                      | 365mm                         |
| Height                     | 88mm (2U)                     |
| Weight                     | 18.6Kg                        |
| Communication Interface    | RS485/RS232                   |