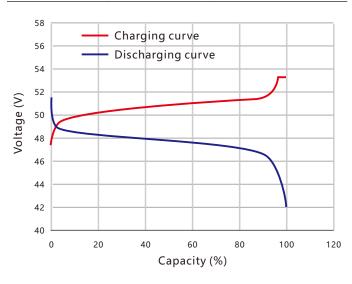

120 100 80 60 Capacity (%) 40 20 0 -30 -20 -10 0 10 20 30 40 50 60 70 Temperature (°C)

Capacity under different Temp.

Discharge and Charge @25°C, 0.2C

Cycle Life under different Temp.